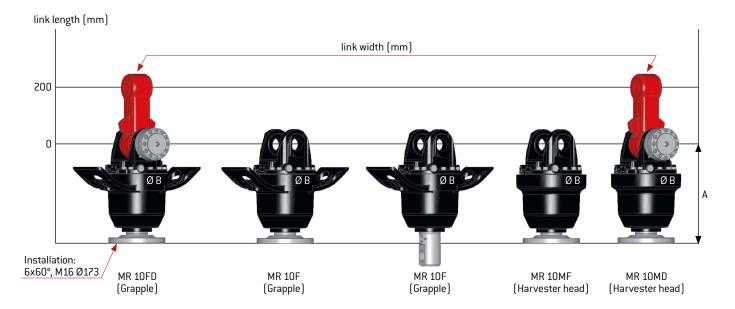

| MODEL   | PART NUMBER  | BRAKE OPTIONS |           |              | WORKING            | OIL FEEDTHROUGH        | LINK<br>LENGTH | LINK<br>WIDTH | LINK<br>PIN | A    | В    | WEIGHT |
|---------|--------------|---------------|-----------|--------------|--------------------|------------------------|----------------|---------------|-------------|------|------|--------|
|         |              | Std. 1)       | Light 1)  | Hydraulic 2) | PRESSURE<br>INLETS | FOR GRAPPLE OR<br>Tool | (mm)           | (mm)          | (mm)        | (mm) | (mm) | (kg)   |
| MR 8AF  | 277 020 2305 | N/A           | N/A       | N/A          | Upper              | YES                    | -              | -             | 35          | 336  | 223  | 59     |
| MR 10F  | 277 020 2605 | и             | и         | и            | и                  | и                      | -              | -             | 45          | 352  | u    | 63     |
| MR 10FD | 277 020 3605 | Available     | 1         | Available    | и                  | и                      | 200            | 80            | и           | и    | ű    | 84     |
| MR 10F  | 277 020 3805 | и             | и         | и            | и                  | и                      | -              | -             | u           | и    | u    | 63     |
| MR 10MF | 277 020 2705 | и             | и         | и            | Upper and lower    | NO                     | -              | -             | u           | и    | 252  | 64     |
| MR 10MD | 277 020 3905 | 1             | Available | Available    | и                  | и                      | 200            | 80            | u           | u    | "    | 84     |

Max. working pressure: 250 bar/25 MPa, Max. torque: 2000 Nm, Max. axial load: 80 kN (MR 8) and 100 kN (MR 10). Inlets: R1/2".

1) spring operated brake, 2) pressure operated brake. For additional models and options, please contact sales at Sampo Hydraulics Ltd.