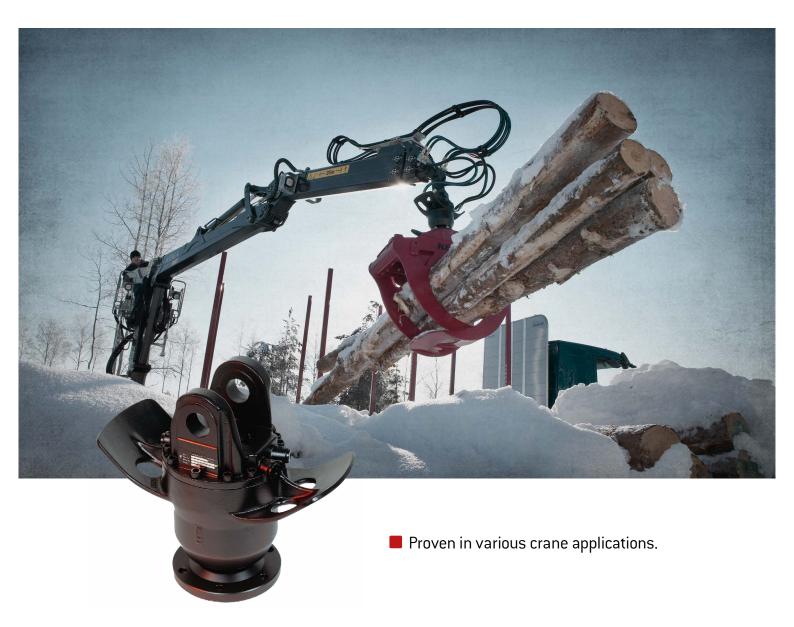

## Black Bruin MR rotator

MR rotator is the best choice for heavy professional use, where high torque and precise operation are required. Due to reliability and suitability for different crane applications, MR rotators have become true classics for forest machines and truck cranes.

## Features and benefits

- axial piston construction guarantees even torque, durability and precise working
- designed to endure the high external loads
- the double-acting pressure relief valve prevents pressure peaks
- easy to fit to any crane equipment
- can be equipped with a swing damper (standard, light, hydraulic)