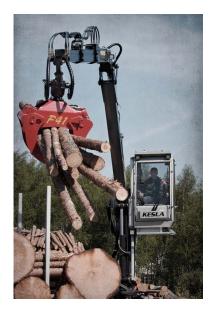

## Black Bruin MR rotator

MR rotator is the best choice for heavy professional use, where high torque and precise operation are required. Due to reliability and suitability for different crane applications, MR rotators have become true classics for forest machines and truck cranes.